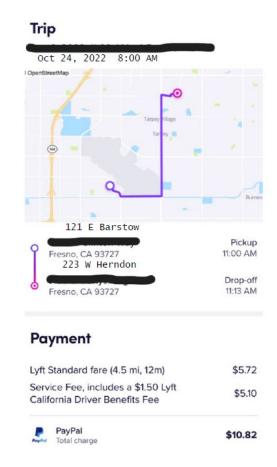

## RIDESHARES GUIDELINES

## **EXAMPLE**

| Service Request/Reimbursement |                                            |          |       |          |
|-------------------------------|--------------------------------------------|----------|-------|----------|
| Date                          | Item Description                           | Quantity | Unit  | Total    |
|                               |                                            |          | Price | Amount   |
| 10/24/2022                    | Uber from Home (121 E Barstow) to          | -        | -     | \$10.82  |
|                               | Training site (223 W Herndon)              |          |       |          |
| 10/24/2022                    | Uber from training site to home            | -        | 1     | \$17.22  |
| 10/25/2022                    | Lyft from Home (121 E Barstow) to CPR      | -        | 1     | \$13.87  |
|                               | (435 Shaw Ave)                             |          |       |          |
| 10/25/2022                    | Lyft from CPR to Home                      | -        | 1     | \$12.96  |
| 10/26/2022                    | Uber from Home (121 E Barstow) to Clinical | -        | 1     | \$45.34  |
|                               | (556 E Ashlan)                             |          |       |          |
| 10/26/2022                    | Lyft from Clinical to Home                 | -        | 1     | \$60.11  |
| TOTAL                         |                                            |          |       | \$160.32 |

## Date, addresses and amount must match